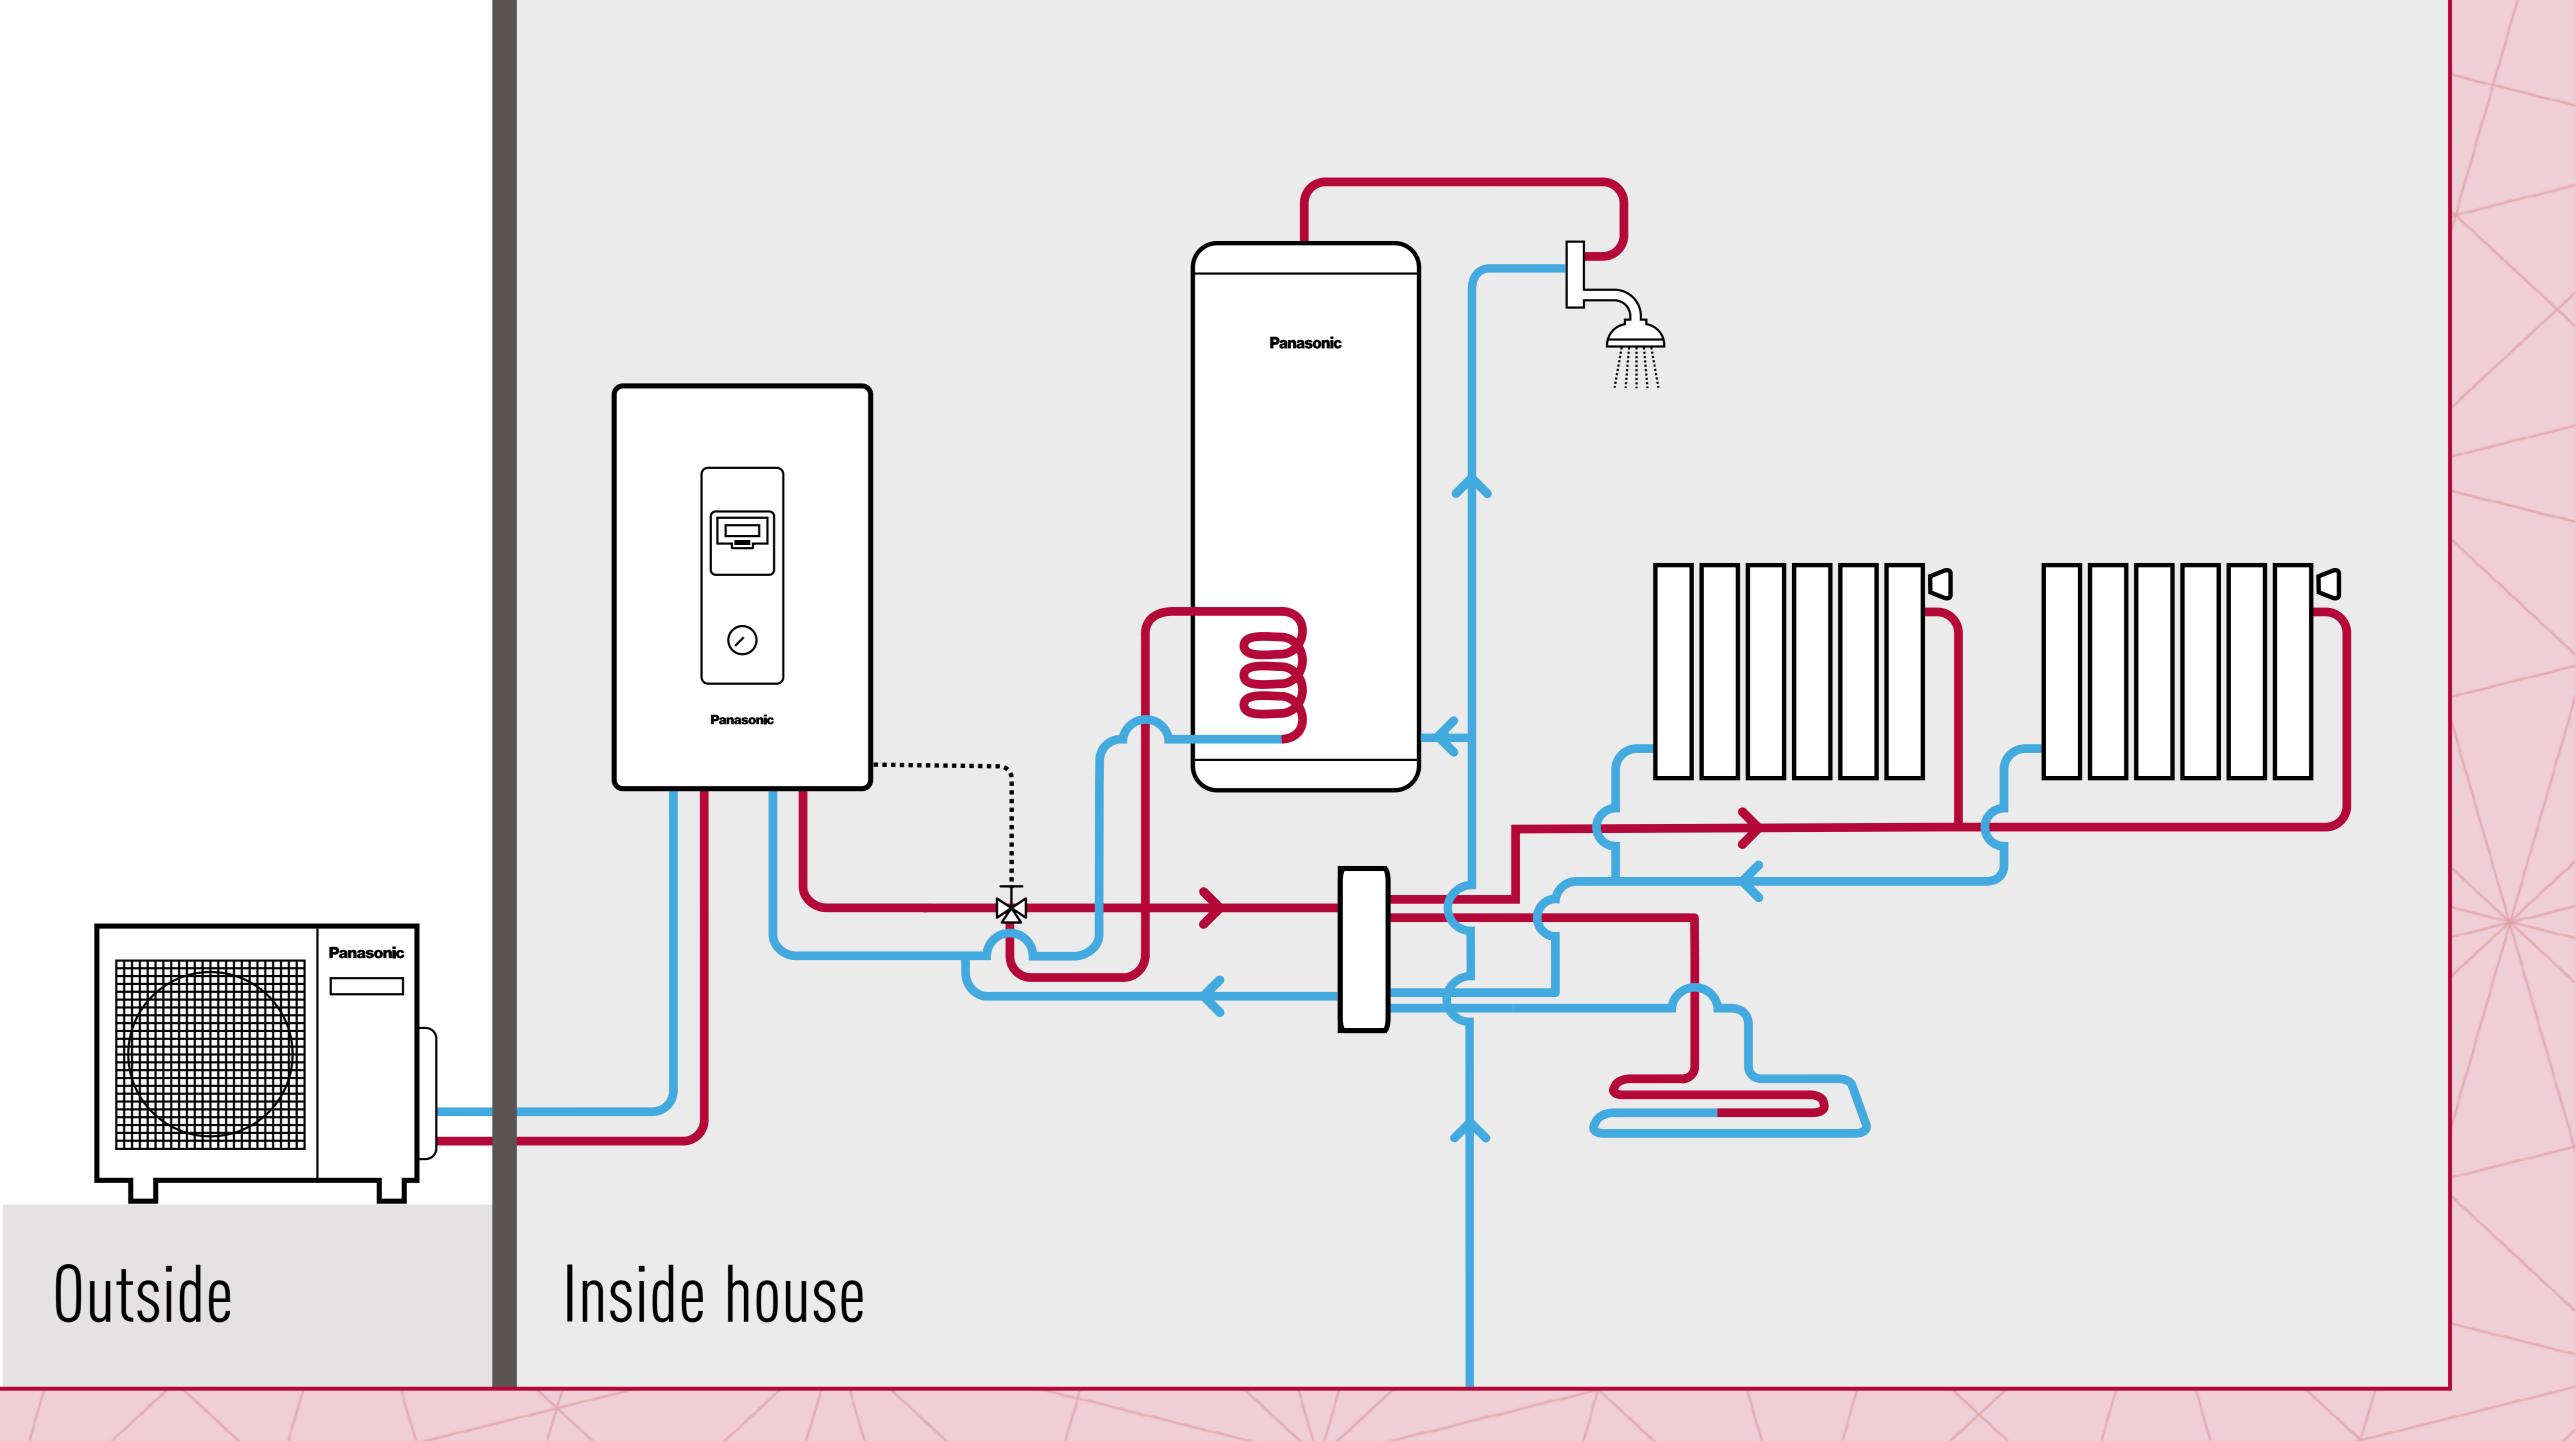

#### **Bi-Bloc application Examples** Low Consumption Homes + Sanitary Hot Water + Hydraulic Switch

ENERGY SAVING

### HGH COMPECTIVITY

A

Heating + Sanitary Hot Water