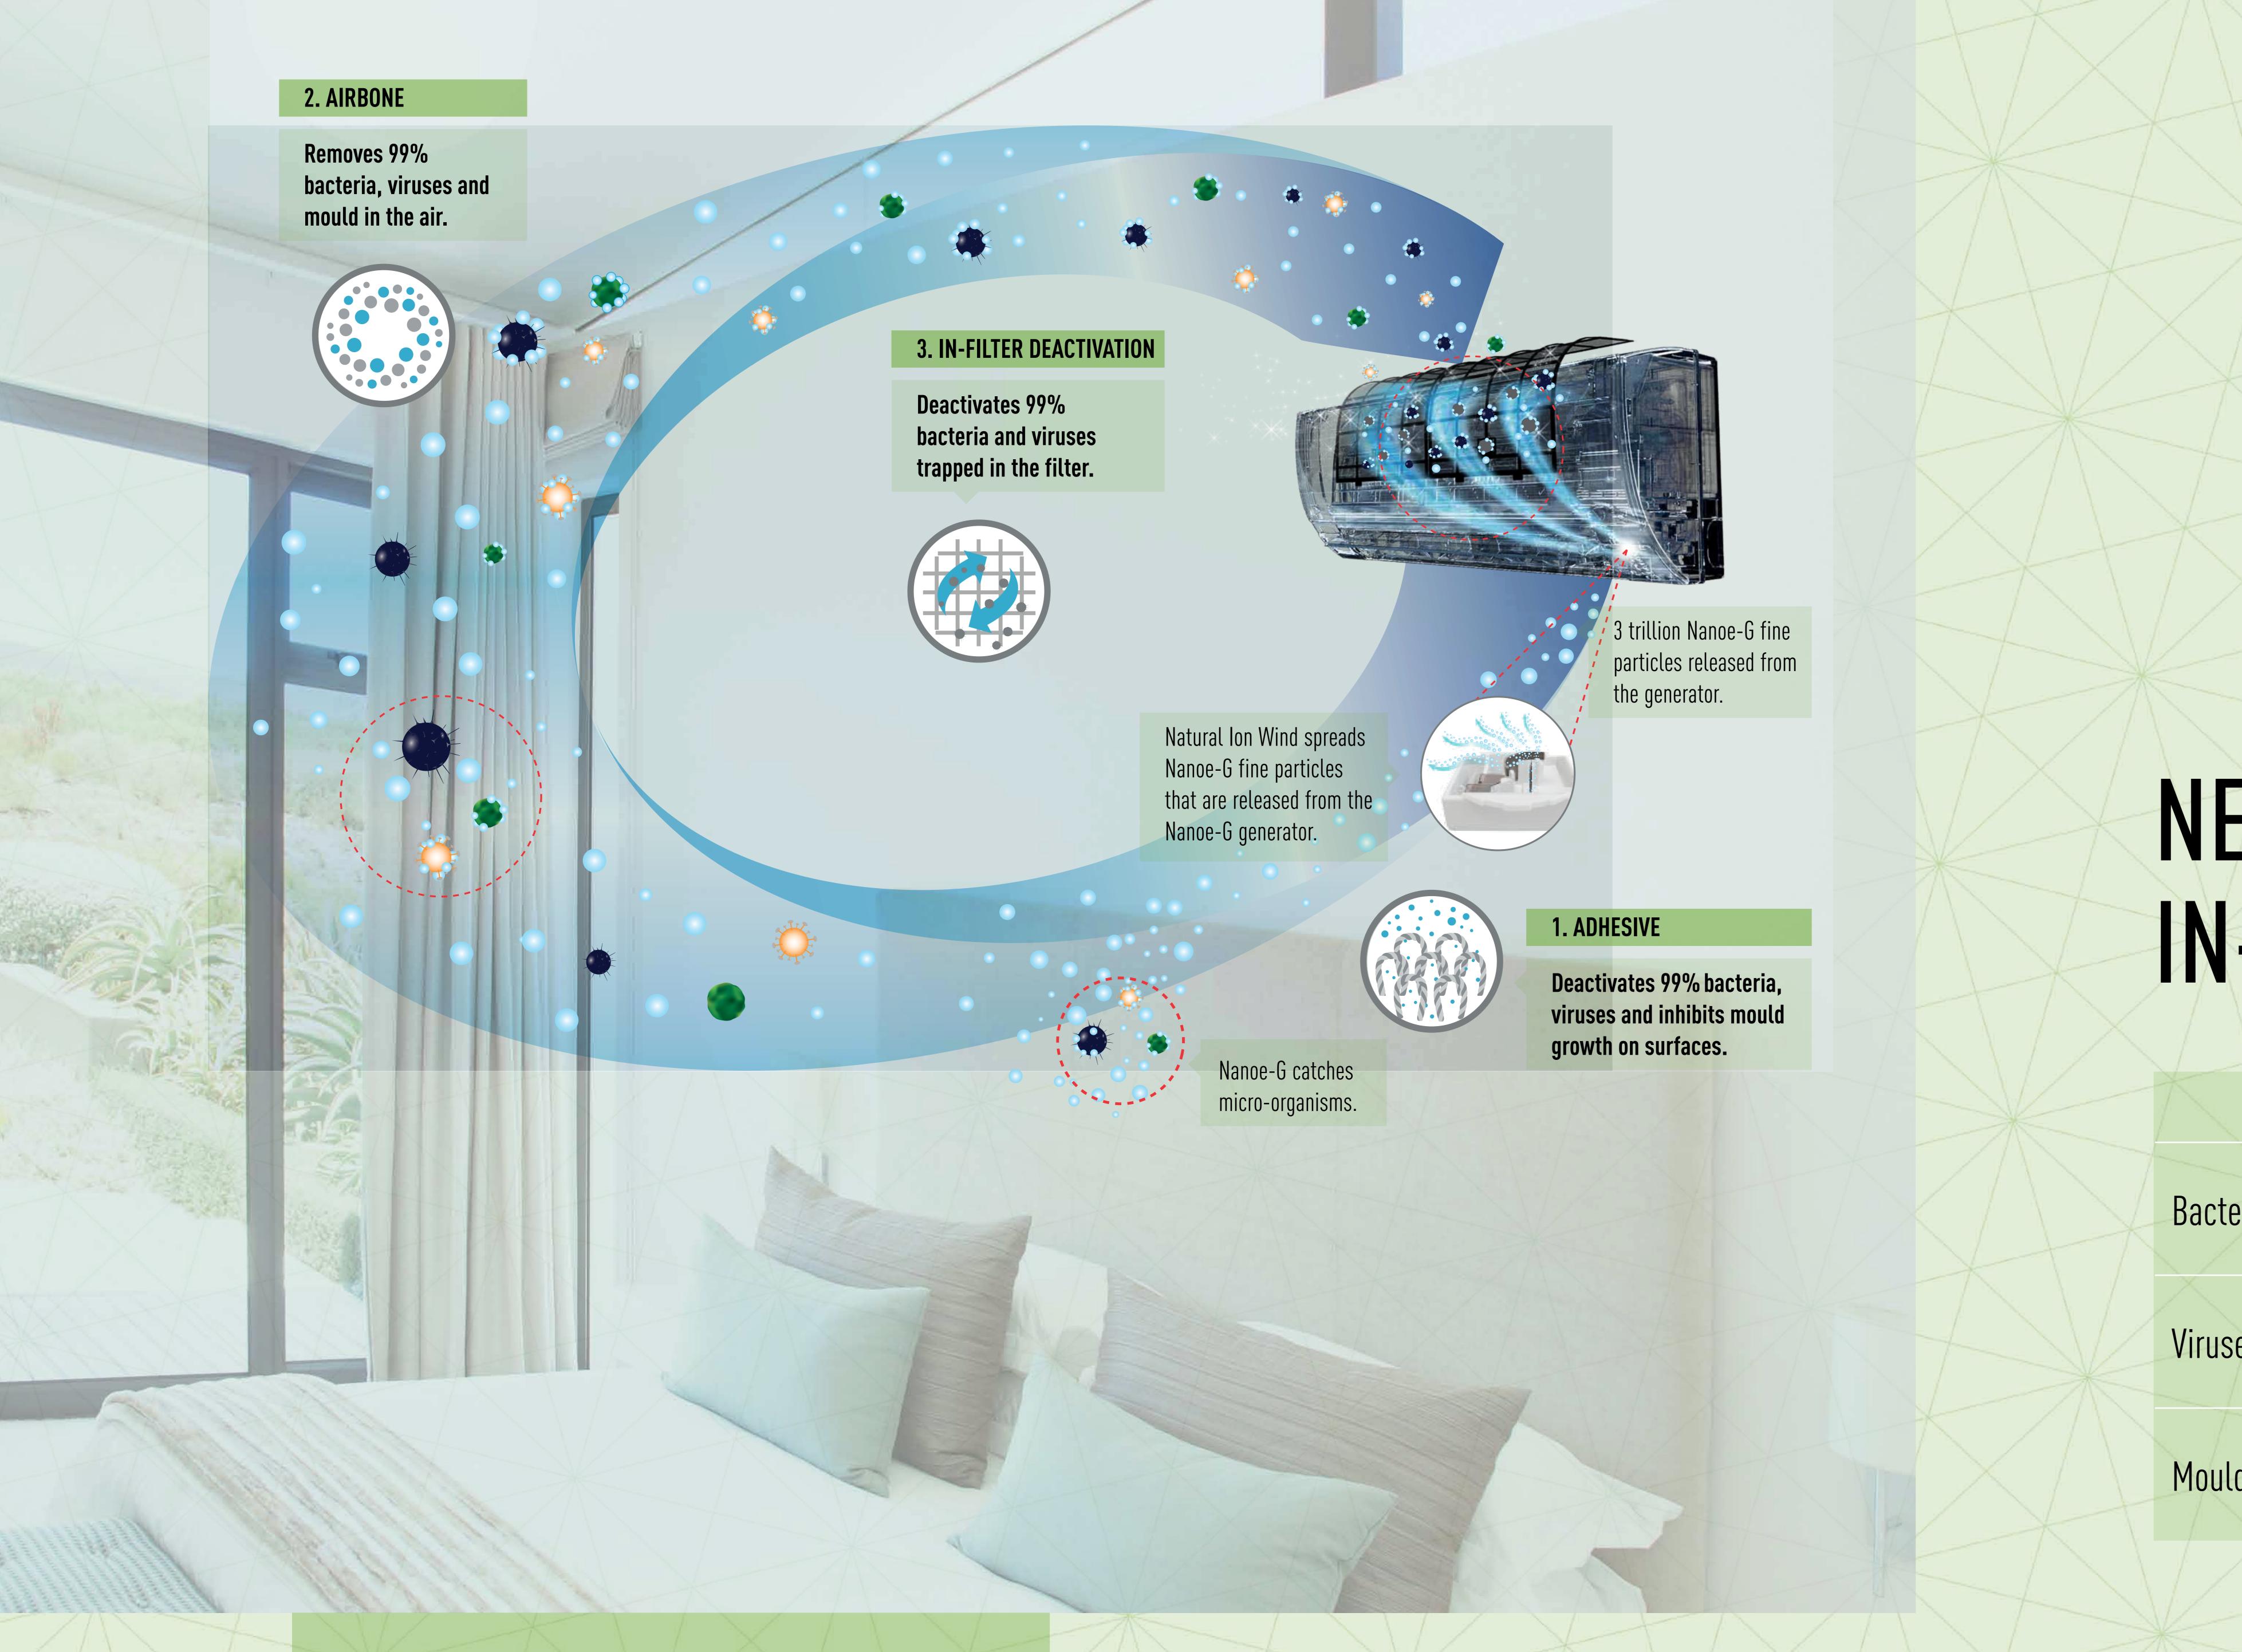

### NEW ETHEREA WITH NANOE-G IN-FILTER DEACTIVATION

| TANK (   | 1. ADHESIVE       | 2. AIRBORNE | <b>3. NEW IN-FILTER DEACTIVATION</b> |  |
|----------|-------------------|-------------|--------------------------------------|--|
| Bacteria | 99%               | 99%         | 99%                                  |  |
|          | Deactivation      | Removal     | Deactivation                         |  |
| Viruses  | 99%               | 99%         | 99%                                  |  |
|          | Deactivation      | Removal     | Deactivation                         |  |
| Mould    | Growth Inhibition | 99%         |                                      |  |
|          |                   | Removal     |                                      |  |

#### C. nance-G

ww.aircon.panasonic.el