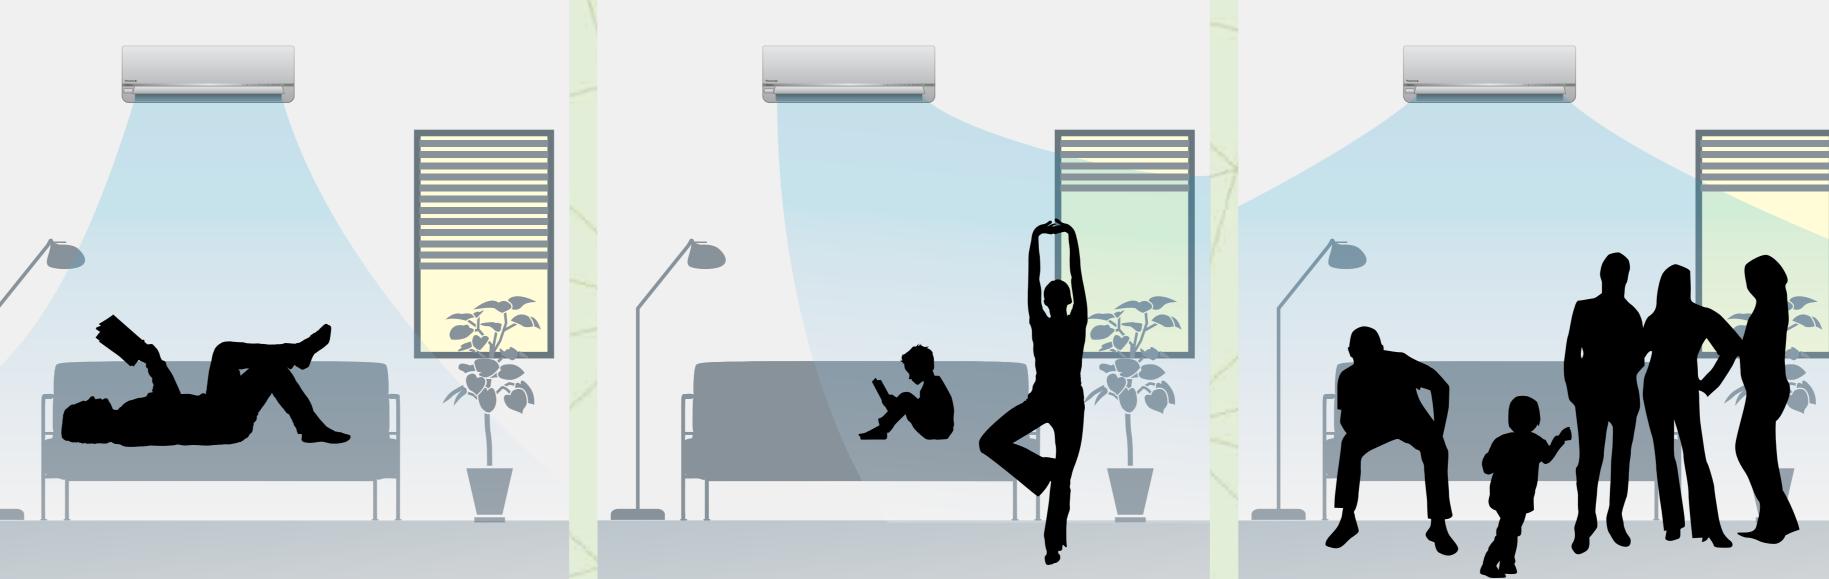

#### **NEW ETHEREA WITH ECONAVI INTELLIGENT ECO SENSORS**

Proved.

**New Temperature Wave Activity Detection Absence Detection** Area Search Directs airflow to wherever Reduces cooling power Rhythmic temperature-Adapts cooling power to your daily activities. Econavi controlled pattern to save when you are not around. you are in the room. detects changes in activity energy without sacrificing Econavi detects changes in Econavi detects human levels and reduces the absence in the room and comfort. human movements and reduces the waste of waste of cooling with reduces the waste of

Sunlight Detection Adjusts cooling power to changes in sunlight intensity.

INTELLIGENT ECO SENSORS

cooling the unoccupied area unnecessary power. cooling an empty room. of the room.

S